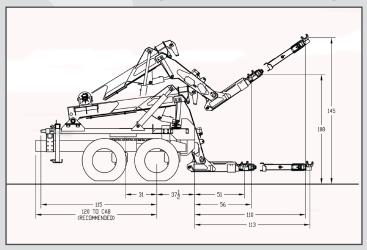

#### **SPECIFICATIONS**

| Lift Capacity              |
|----------------------------|
| Retracted                  |
| Extended 16,000 lbs.       |
| Reach Past Tailboard       |
| Fully Extended             |
| Fully Retracted            |
| Power Tilt Arc             |
| Shipping Weight 6,200 lbs. |

#### CHASSIS RECOMMENDATIONS

| Minimum Wheelbase            |  |
|------------------------------|--|
| Min. Clearance from front of |  |
| DTU to Center of Trunnion    |  |

Note: Ratings are based on structural factors only - not chassis capacity. All chassis specifications are minimums, heavier specifications may be required depending on chassis and equipment weights. Holmes reserves the right, without notice and without obligation, to improve or modify products, which may change the specifications, models and feature availability.