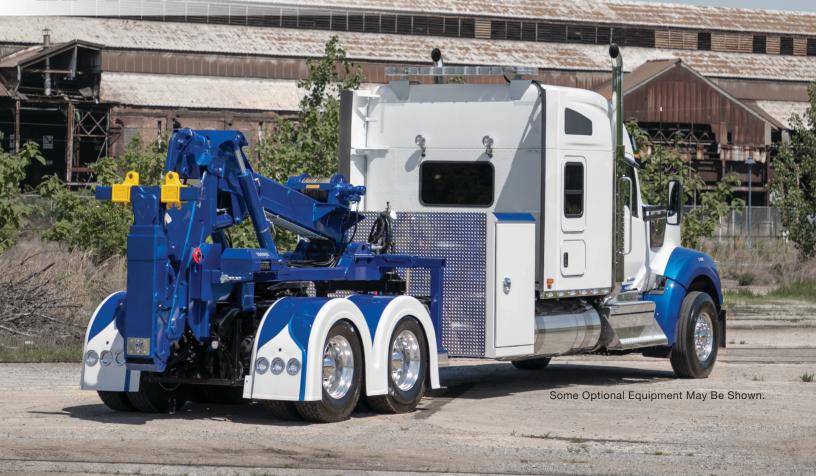

## DTU

- 20,000 lbs. Planetary Winch
- 35,000 lbs. Underlift Capacity
- Front Stands for Easy Storage
- Low Profile Crossbar
- Optional Spacious Tool Boxes

#### **STANDARD FEATURES & EQUIPMENT**

- Low Profile Fabricated Cross Bar
- Front Stands
- 20,000 lbs. Planetary Winch

175' x 9/16" IWRC Wire Rope (Winch Options Include: Air Tensioners, Air Free Spool, 360° Sheave Head)

- Fork Storage Holders
  Air & Electrical Lines
- Safety Chains
- Passenger Side Controls
- Hook End Caps
- 5 Sets of Frame Forks

Some optional equipment shown.

Note: Some optional equipment may be shown. Other Holmes Towing & Recovery Equipment is Available from your local Holmes Distributor.